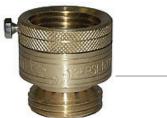

# **NO LEAD HOSE BIBB VACUUM BREAKER**

## T-553NL & T-553CNL

Lead-free design is suitable for all no-lead potable water installations, in full compliance of the National lead-free plumbing law.

Female x Male garden hose thread connections.

Durable forged brass construction.

Automatic vacuum interruption prevents backsiphonage.

Breakaway set screw for tamper-resistant installation.

Not for continuous pressure installations.

Available in plain or chrome plated finishes.