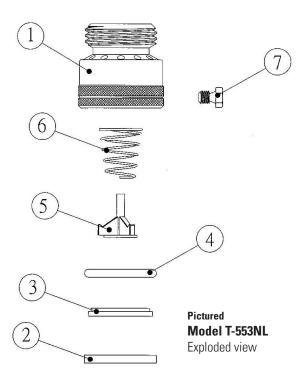

### Working Pressure, Non Shock (PSI)

Cold working pressure (CWP): Max 125

Saturated steam (WSP): Not suitable for steam service

Maximum service temperature: 180°F

| MATERIAL SPECIFICATION |                      |                                 |                              |  |  |
|------------------------|----------------------|---------------------------------|------------------------------|--|--|
|                        | PART                 | MATERIAL                        | SPECIFICATION                |  |  |
| 1                      | Body                 | Lead-free forged brass          | JIS C6802 Alloy              |  |  |
| 2                      | Washer               | Neoprene                        | Commercial grade 55          |  |  |
| 3                      | Piston seal retainer | Acetal resin                    | FM090 Acetal copolymer (POM) |  |  |
| 4                      | Piston seal          | NBR (Nitrile) rubber            | Commercial grade             |  |  |
| 5                      | Piston               | Acetal resin                    | FM090 Acetal copolymer (POM) |  |  |
| 6                      | Piston spring        | Stainless steel                 | AISI 304                     |  |  |
| 7                      | Setscrew             | Chrome plated mild carbon steel | AISI 12L14 (ASTM A108)       |  |  |

CSA B64.2: Back flow preventers and vacuum breakers.

ANSI/ASME B1.20.7: Hose coupling screw threads, Inch.

**Pictured** Model T-553NL

**Pictured** Model T-553NL Exploded view