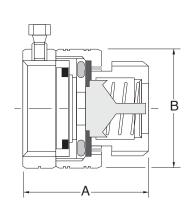

| DIMENSIONS |      |      |  |  |
|------------|------|------|--|--|
| Size       | Α    | В    |  |  |
| 3/4"       | 1.25 | 1.26 |  |  |