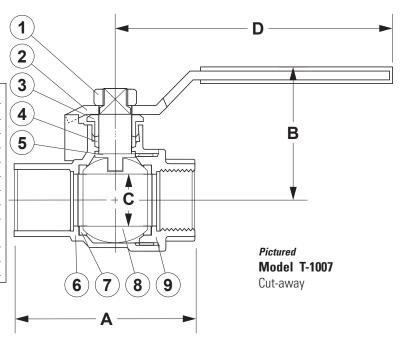

## Model T-1007

For connecting boilers to copper tube

## Working Pressure, Non Shock (PSI)

Cold working pressure (CWP): 600 CWP Saturated steam (WSP): 150 WSP

Pictured
Model T-1007

| MATERIAL SPECIFICATION |              |                     |                               |  |  |
|------------------------|--------------|---------------------|-------------------------------|--|--|
|                        | PART         | MATERIAL            | SPECIFICATION                 |  |  |
| 1                      | Nut          | Steel               | AISI-1010                     |  |  |
| 2                      | Handle       | Steel               | A283-D                        |  |  |
| 3                      | Packing nut  | Brass               | ASTM B16- C36000              |  |  |
| 4                      | Stem packing | PTFE                | Dupont Teflon                 |  |  |
| 5                      | Stem         | Chrome plated brass | ASTM B16-C36000               |  |  |
| 6                      | Body         | Forged brass        | ASTM B124-C37700              |  |  |
| 7                      | Seats        | PTFE                | Dupont Teflon                 |  |  |
| 8                      | Ball         | Chrome plated brass | ASTM B16- C36000, B124-C37700 |  |  |
| 9                      | End adapter  | Forged brass        | ASTM B124-C37700              |  |  |

| DIMENSIO | DIMENSIONS |      |     |      |  |  |  |
|----------|------------|------|-----|------|--|--|--|
| Size     | Α          | В    | С   | D    |  |  |  |
| 1/2"     | 1.94       | 1.50 | .50 | 3.31 |  |  |  |
| 3/4"     | 2.56       | 1.87 | .78 | 4.68 |  |  |  |
| 1"       | 3.06       | 2.12 | .98 | 4.68 |  |  |  |
|          |            |      |     |      |  |  |  |