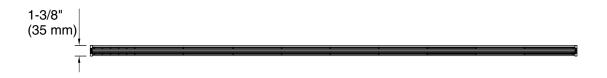

# **Technical Information**

All product dimensions are nominal.

Material: Anodized Aluminum, Stainless Steel,

Plastic

Height: 1-3/16" (30 mm) - 2-3/16" (56 mm)