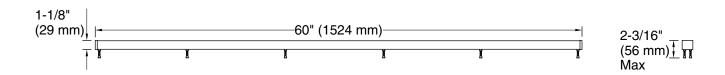

## **Features**

- Cut and insert your own tile into the grate panel for a custom design that blends with the rest of your shower floor.
- Rigid, precision-machined tile-in grate panel offers best-inclass drain aesthetic.
- Easily field-trimmable to fit any showering space.
- Lightweight yet durable grate insert is easy to handle during installation and throughout product life.
- Thread-in, rubber-capped grate feet offer secure placement within drain channel.
- Feet are height-adjustable up to one inch and easily accessible through the top of grate for a faster, more precise installation.
- Requires K-32619 Kohler 11/4" linear drain channel.

### Installation

Field trimmable to accommodate customize size and installation.

Codes/Standards ASME A112.18.2/CSA B125.2

# **Technical Information**

All product dimensions are nominal.

Material: Anodized Aluminum, Stainless Steel,

Plastic

Height: 1-3/16" (30 mm) - 2-3/16" (56 mm)