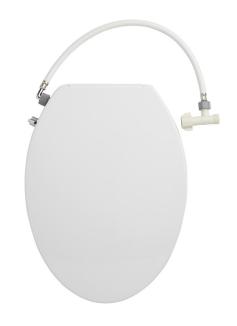

## **PART NO. C10011BID**

NON-ELECTRIC PLASTIC BIDET TOILET SEAT, WHITE, ELONGATED, CLOSED FRONT WITH COVER

## **Features**

- Durable plastic construction
- Slow-close damper system and quick-release hinges
- Posterior and feminine washes with water volume and pressure control
- Self-cleaning spray nozzle
- Four bumpers
- No electricity required
- No special tools required for installation
- Corrosion resistant mounting hardware
- Complies with ASME A112.4.2-2015 and CSA B45.16-15