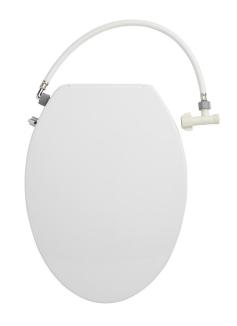

## **PART NO. C1C10011BID**

NON-ELECTRIC PLASTIC BIDET TOILET SEAT, WHITE, ELONGATED, CLOSED FRONT WITH COVER

## **Features**

- Durable plastic construction
- Slow-close damper system and quick-release hinges
- Posterior and feminine washes with water volume and pressure control
- Self-cleaning spray nozzle
- Four bumpers
- No electricity required
- No special tools required for installation
- Corrosion resistant mounting hardware
- Complies with ASME A112.4.2-2015 and CSA B45.16-15